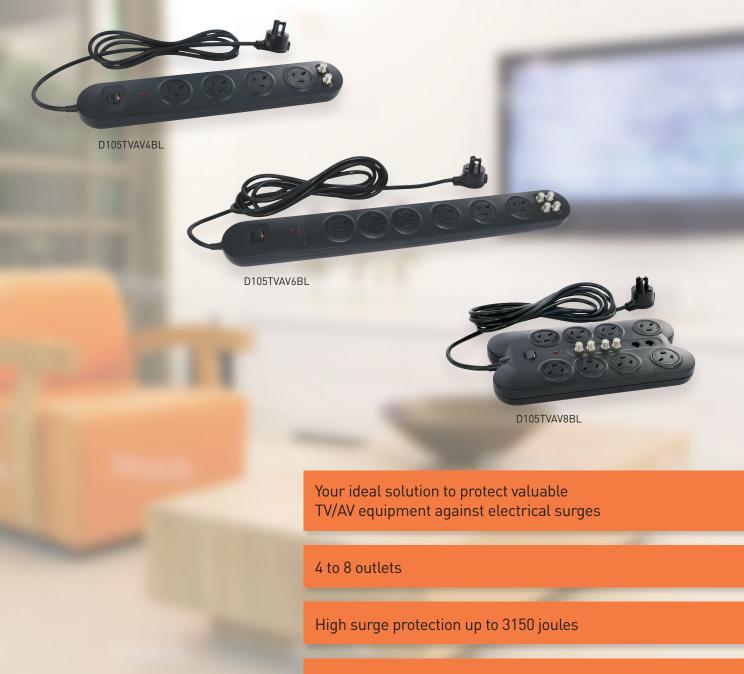

## TV/AV Powerboards with Master Switch

Master switch to turn ON/OFF all connected devices simultaneously

Black finish to blend with TV/AV equipment

## TV/AV Powerboards with Master Switch

D105TVAV4BL

D105TVAV6BL

D105TVAV8BL

## **SPECIFICATIONS**

| Cat No                         | D105TVAV4BL                                                                                     | D105TVAV6BL    | D105TVAV8BL    |
|--------------------------------|-------------------------------------------------------------------------------------------------|----------------|----------------|
| Colour                         | Black                                                                                           |                |                |
| No. of outlets                 | 4                                                                                               | 6              | 8              |
| Nominal input voltage          | 230 – 240Va.c 50Hz                                                                              |                |                |
| Fotal loading                  | 10A 2400W                                                                                       |                |                |
| Clamping voltage               | 775V                                                                                            |                |                |
| Surge protection               | 875 Joules                                                                                      | 2800 Joules    | 3150 Joules    |
| Cord length                    | 2m                                                                                              | 3m             |                |
| Master switch                  | Yes                                                                                             |                |                |
| F Connectors (surge protected) | 2 (1 in 1 out)                                                                                  | 4 (2 in 2 out) | 4 (2 in 2 out) |
| RJ 11 (surge protected)        | No 2 (1 in 1 c                                                                                  |                | 2 (1 in 1 out) |
| RFI filter                     | Yes                                                                                             |                |                |
| Warranty                       | 3 year                                                                                          |                |                |
| Kit includes                   | I x 1m black F connector lead 2 x 1m black F connector lead 2 x coax adaptors 2 x coax adaptors |                |                |