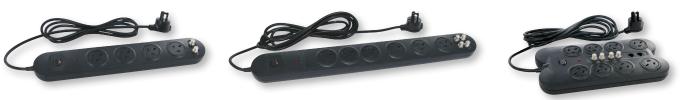

## TV/AV Powerboards with Master Switch

Master switch to turn ON/OFF all connected devices simultaneously

Black finish to blend with TV/AV equipment

## TV/AV Powerboards with Master Switch

D105TVAV4BL

D105TVAV6BL

D105TVAV8BL

## **SPECIFICATIONS**

| Cat No                         | D105TVAV4BL                                                                                     | D105TVAV6BL    | D105TVAV8BL    |
|--------------------------------|-------------------------------------------------------------------------------------------------|----------------|----------------|
| Colour                         | Black                                                                                           |                |                |
| No. of outlets                 | 4                                                                                               | 6              | 8              |
| Nominal input voltage          | 230 – 240Va.c 50Hz                                                                              |                |                |
| Fotal loading                  | 10A 2400W                                                                                       |                |                |
| Clamping voltage               | 775V                                                                                            |                |                |
| Surge protection               | 875 Joules                                                                                      | 2800 Joules    | 3150 Joules    |
| Cord length                    | 2m                                                                                              | 3m             |                |
| Master switch                  | Yes                                                                                             |                |                |
| F Connectors (surge protected) | 2 (1 in 1 out)                                                                                  | 4 (2 in 2 out) | 4 (2 in 2 out) |
| RJ 11 (surge protected)        | No 2 (1 in 1 c                                                                                  |                | 2 (1 in 1 out) |
| RFI filter                     | Yes                                                                                             |                |                |
| Warranty                       | 3 year                                                                                          |                |                |
| Kit includes                   | I x 1m black F connector lead 2 x 1m black F connector lead 2 x coax adaptors 2 x coax adaptors |                |                |